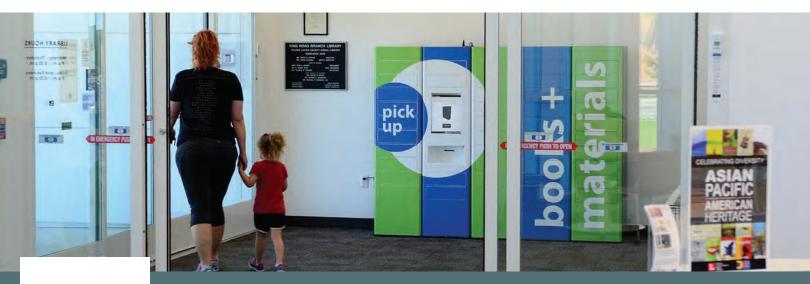

## LIBRARY Smart Lockers

## CONTACTLESS BOOK PICK-UP & RETURN.

A locker that could open with the push of a button was once a thing of fiction, but today, it's a reality. These modern-day containers have functionality like never before. **Open lockers with your phone, your library ID badge, or a building's RFID key,** the possibilities are incredible. With smart lockers in your library, you'll be able to provide patrons with 24/7 automated support year-round for renting and returning books thanks to the functionality of these locker banks.