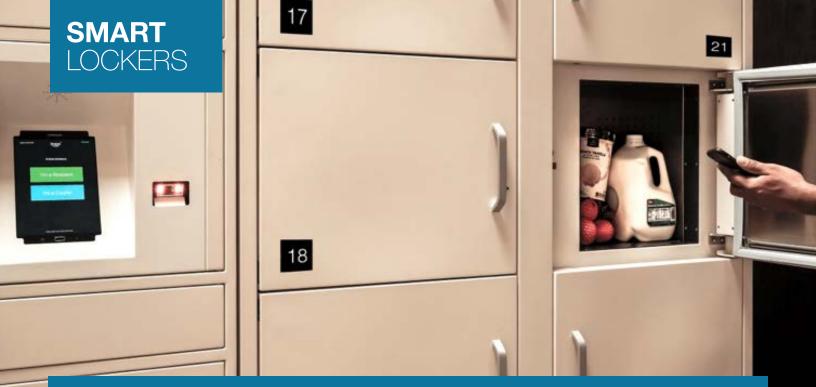

## A SMARTER SOLUTION, DESIGNED JUST FOR YOU.

The intelligent Smart Locker System features state-of-the-art locking devices, a modular locker design, and system software to offer you secure, efficient, accountable, and convenient package delivery and auditable asset storage. This unique software system gives users 24-hour access to their lockers and the ability to track deliveries remotely.

There's no storage project too big, too small, or too complicated — we can help!

- 24/7 access for convenient parcel pick-up no signature required
- Email and text alerts immediately notify customers after their packages have been delivered
- Total Security reduces lost packages and keeps deliveries secure
- State-of-the-art software logs every package drop-off and pick-up for complete parcel tracking and accountability
- Couriers deliver directly to your locker system to reduce labor and increase efficiency
- Higher customer satisfaction