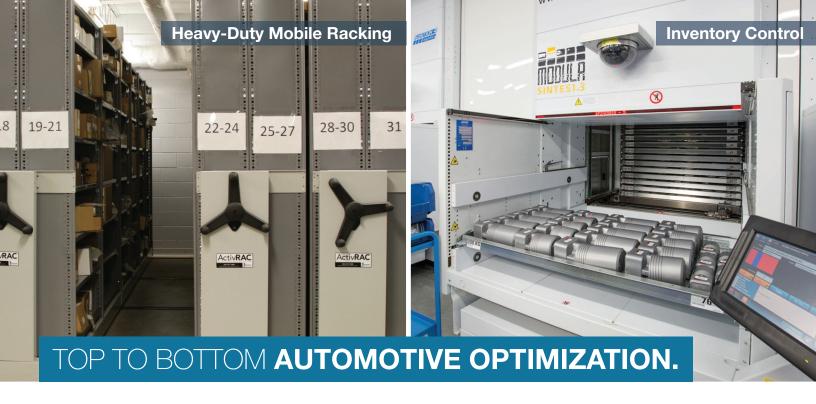

Auto dealerships know that optimizing storage area is the best way to generate more revenue. With our Modula vertical lift machines (VLM), you can recover up to 90% of valuable floor space, which means more room for service bays and more income. These units can store the same inventory as 60 to 80 shelving bays, while improving the security, accuracy, ergonomics, & productivity of your staff.

Streamline your operations area and increase your parts department productivity!

Auto dealerships need to accommodate both, large and small tools, parts & equipment. To help with this, we provide Spacesaver high-density shelving & racking solutions to accompany our Modula VLM, so we're able to maximize your valuable space and help increase your revenue.