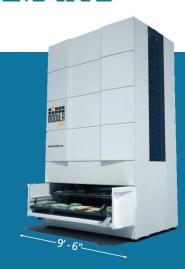

Auto dealerships know that optimizing storage area is the best way to generate more revenue. With our Modula vertical lift machines (VLM), you can recover up to 90% of valuable floor space, which means more room for service bays and more income. These units can store the same inventory as 60 to 80 shelving bays, while improving the security, accuracy, ergonomics, & productivity of your staff.