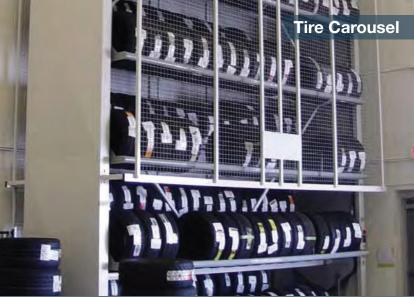

Auto dealerships know that optimizing storage area is the best way to generate more revenue. With our Modula vertical lift machines (VLM), you can recover up to 90% of valuable floor space, which means more room for service bays and more income. These units can store the same inventory as 60 to 80 shelving bays, while improving the security, accuracy, ergonomics, & productivity of your staff.

Streamline your operations area and increase your parts department productivity!

Auto dealerships need to accommodate both, large and small tools, parts & equipment. To help with this, we provide Spacesaver high-density shelving & racking solutions to accompany our Modula VLM, so we're able to maximize your valuable space and help increase your revenue.