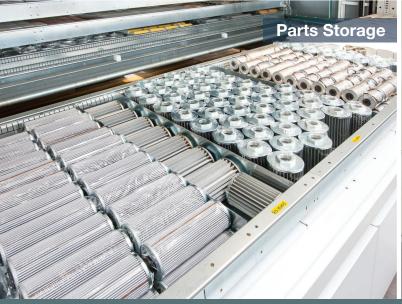

Auto dealerships know that optimizing storage area is the best way to generate more revenue. With our Modula vertical lift machines (VLM), you can recover up to 90% of valuable floor space, which means more room for service bays and more income. These units can store the same inventory as 60 to 80 shelving bays, while improving the security, accuracy, ergonomics, & productivity of your staff.

Streamline your operations area and increase your parts department productivity!

Auto dealerships need to accommodate both, large and small tools, parts & equipment. To help with this, we provide Spacesaver high-density shelving & racking solutions to accompany our Modula VLM, so we're able to maximize your valuable space and help increase your revenue.