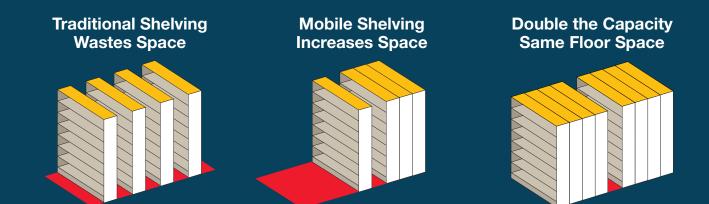

Static isles are a thing of the past. ActiveRAC® Mobilized Storage Systems are the newest way to increase your space, improve productivity, and better organize your materials.

Our industrial space solutions offer three different load capacities to fit any storage need:

ActivRAC 7M - max. 7,000 lbs

ActiveRAC 16P - max. 16,000 lbs, 32,000 lbs back-to-back racks ActiveRAC 30P - max. 30,000 lbs, 60,000 lbs back-to-back racks

Each system can either return 50% of storage space for other uses or double your capacity in the same amount of square footage. The only problem you'll have then is knowing what to do with all the extra space.