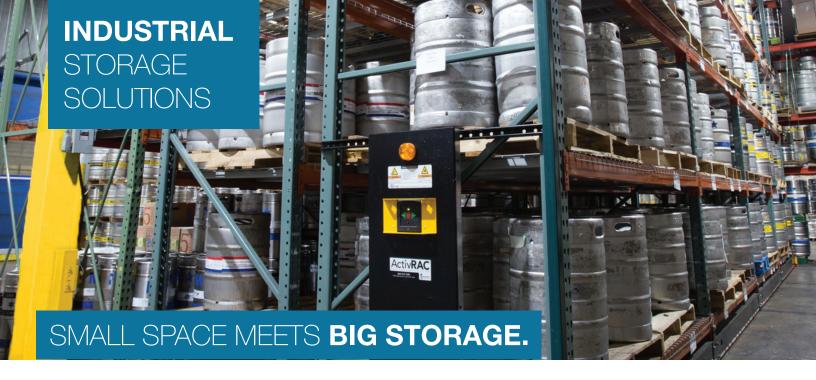

Static isles are a thing of the past. ActiveRAC® Mobilized Storage Systems are the newest way to increase your space, improve productivity, and better organize your materials.

Our industrial space solutions offer three different load capacities to fit any storage need:

ActivRAC 7M - max. 7,000 lbs

ActiveRAC 16P - max. 16,000 lbs, 32,000 lbs back-to-back racks ActiveRAC 30P - max. 30,000 lbs, 60,000 lbs back-to-back racks

Each system can either return 50% of storage space for other uses or double your capacity in the same amount of square footage. The only problem you'll have then is knowing what to do with all the extra space.