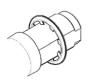

## Main Features:

- Free wheel turning system
- \* Body and head made in ZAMAK
- \* New design giving a fresh impetus to the latch lock world
- Various fixing hole sizes
- \* Suited for padlock loops from 5 to 8mm diameter
- \* Three Body Lengths 31,70mm, 20,00mm, 19,50mm