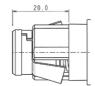

## Main Features:

- Free wheel turning system
- \* Body and head made in ZAMAK
- \* New design giving a fresh impetus to the latch lock world
- Various fixing hole sizes
- \* Suited for padlock loops from 5 to 8mm diameter
- \* Three Body Lengths 31,70mm, 20,00mm, 19,50mm