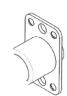

## Main Features:

- Free wheel turning system
- \* Body and head made in ZAMAK
- \* New design giving a fresh impetus to the latch lock world
- Various fixing hole sizes
- \* Suited for padlock loops from 5 to 8mm diameter
- \* Three Body Lengths 31,70mm, 20,00mm, 19,50mm