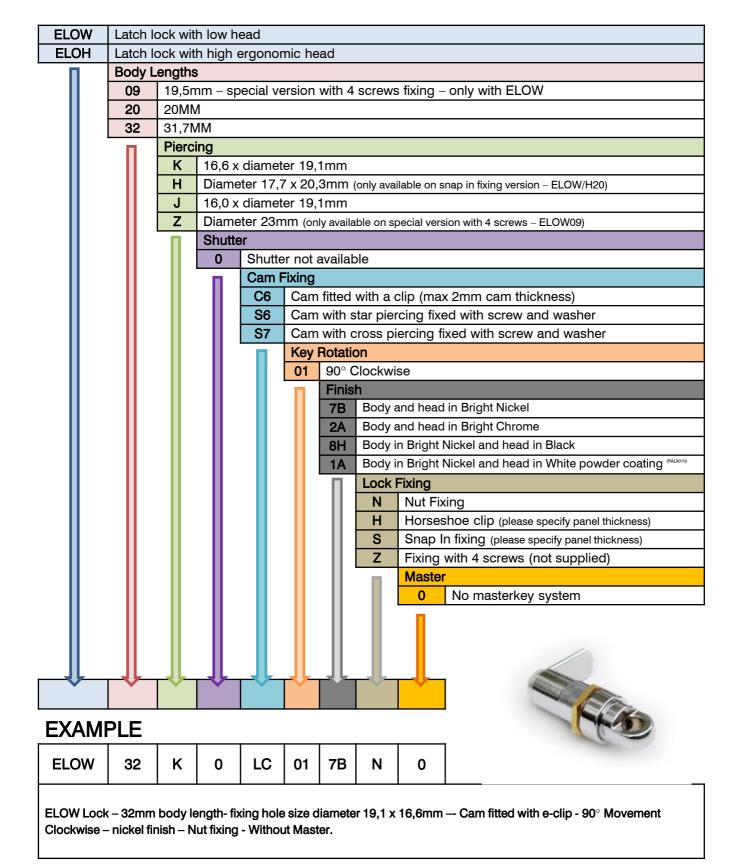

## Main Features:

- Free wheel turning system
- \* Body and head made in ZAMAK
- \* New design giving a fresh impetus to the latch lock world
- Various fixing hole sizes
- \* Suited for padlock loops from 5 to 8mm diameter
- \* Three Body Lengths 31,70mm, 20,00mm, 19,50mm

Quick washer (For 32 & 20mm body length)

## Four Available fixings

Quick Fixing (Only 20mm body length) Panel thickness from 0,8 to 1,6mm

Nut (For 32 & 20mm body length)

Screw fixing for wood panels (Only available with 19mm body length and restrained head)