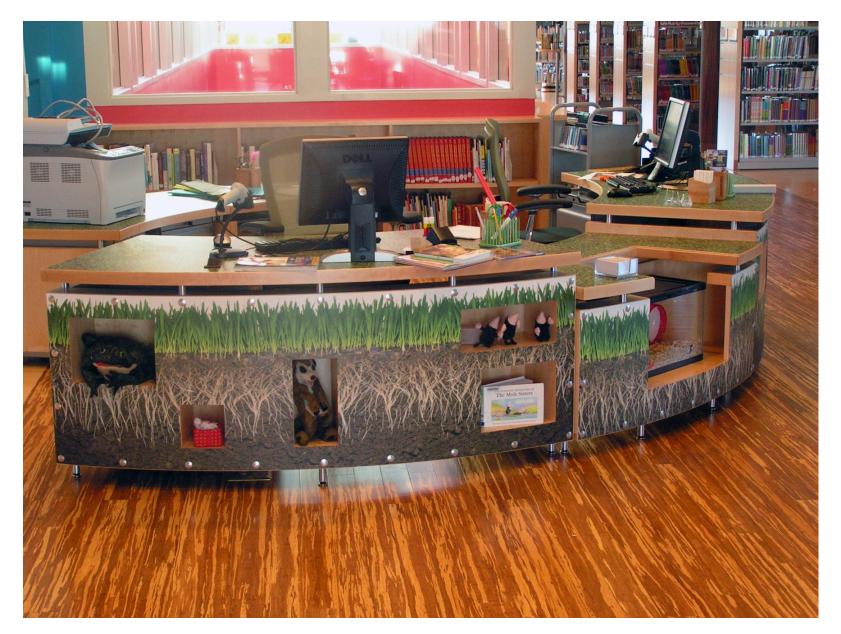

# Baker College – Muskegon, MI

Custom Circulation Desk

Cambridge Public Library – Cambridge, MA

Custom Children's Circulation Desk

Cambridge Public Library – Cambridge, MA

Clinton Macomb Public Library – Clinton Twp., MI