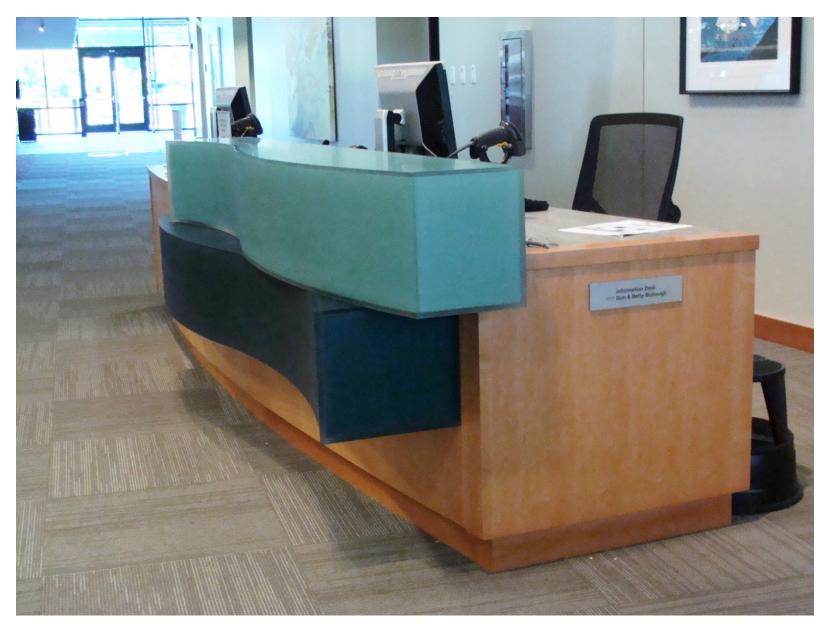

# Palo Alto Public Library – Palo Alto, CA

Custom Service Desk with adjustable height station

#### Palo Alto Public Library – Palo Alto, CA

Custom Service Desk with adjustable height station