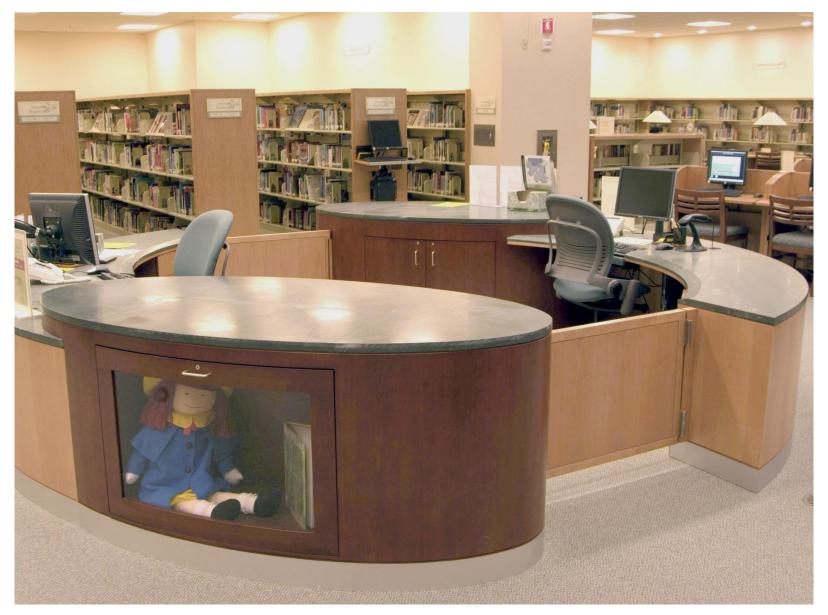

# Baker College – Muskegon, MI

Custom Circulation Desk

Cambridge Public Library – Cambridge, MA

Custom Children's Circulation Desk

Cambridge Public Library – Cambridge, MA

Clinton Macomb Public Library – Clinton Twp., MI