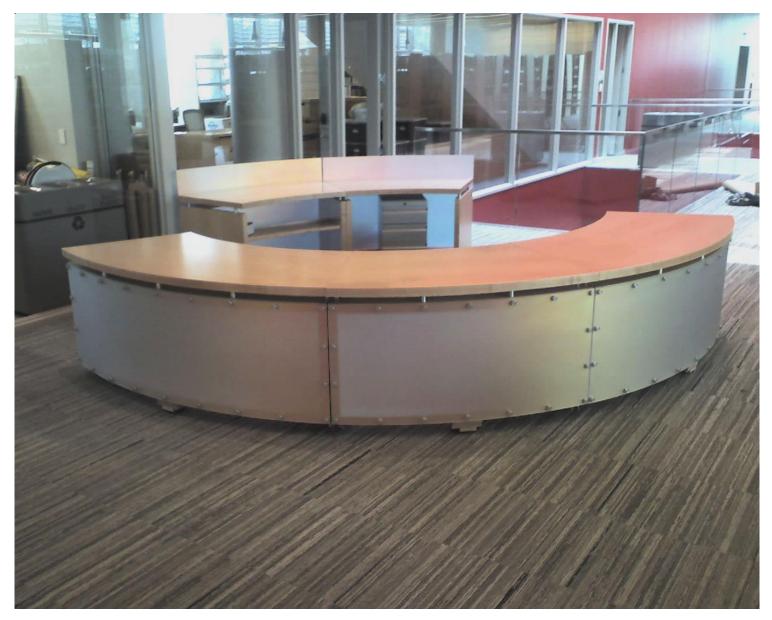

# Palo Alto Public Library – Palo Alto, CA

Custom Service Desk with adjustable height station

#### Palo Alto Public Library – Palo Alto, CA

Custom Service Desk with adjustable height station