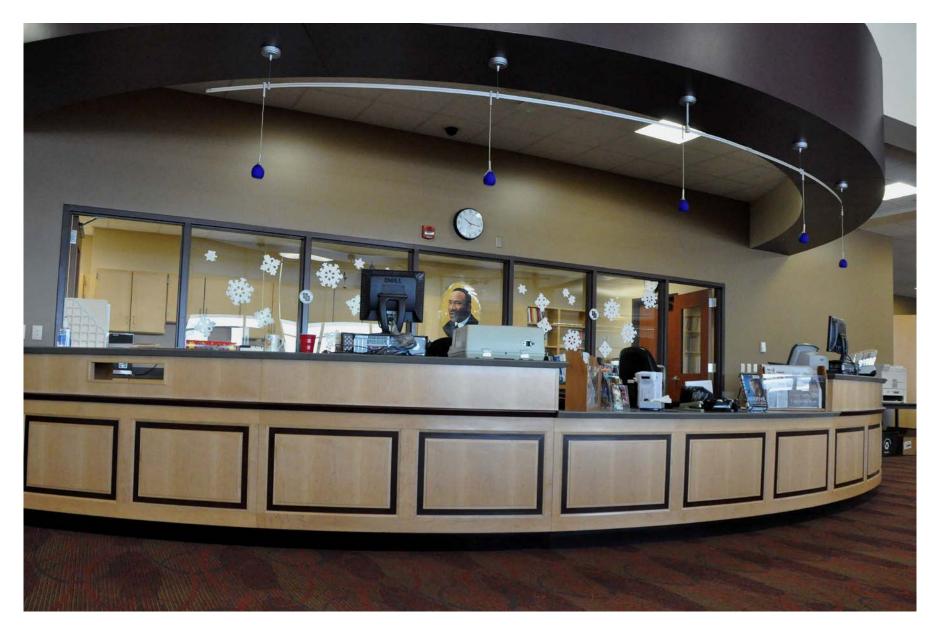

#### First Tech Bank – Portland, OR

**Custom Teller Stations** 

McCracken Public Library – Paducah, KY

Custom Children's Service Desk