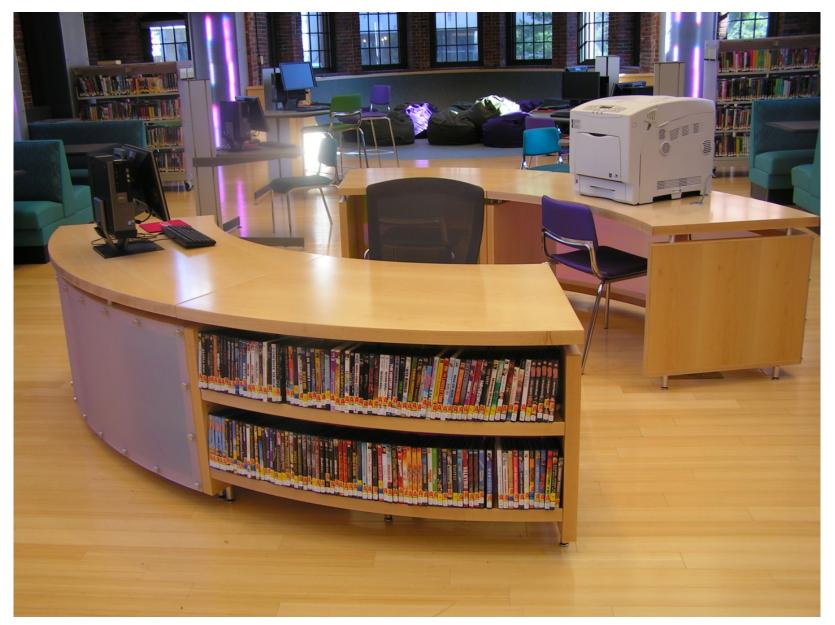

# Baker College – Muskegon, MI

Custom Circulation Desk

Cambridge Public Library – Cambridge, MA

Custom Children's Circulation Desk

Cambridge Public Library – Cambridge, MA

Clinton Macomb Public Library – Clinton Twp., MI

### Cambridge Public Library – Cambridge, MA