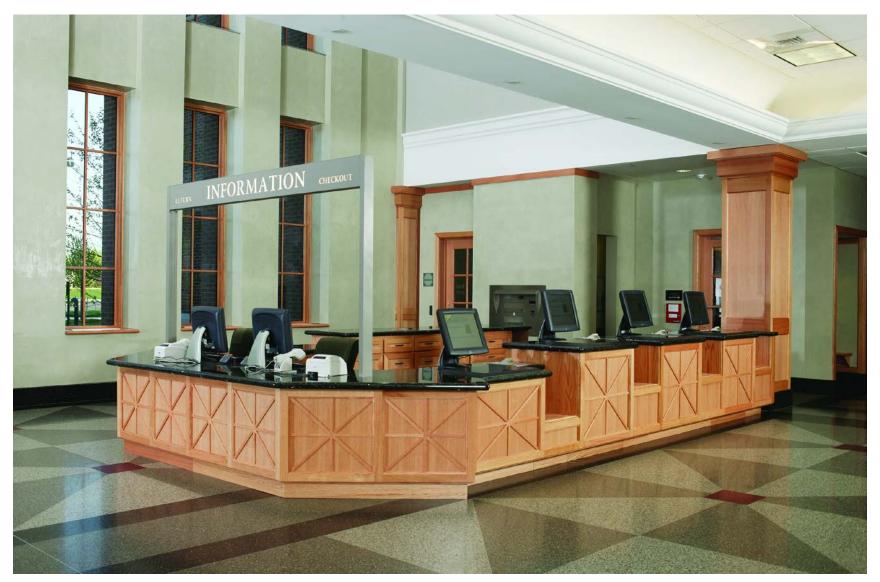

#### First Tech Bank – Portland, OR

**Custom Teller Stations** 

McCracken Public Library – Paducah, KY

Custom Children's Service Desk