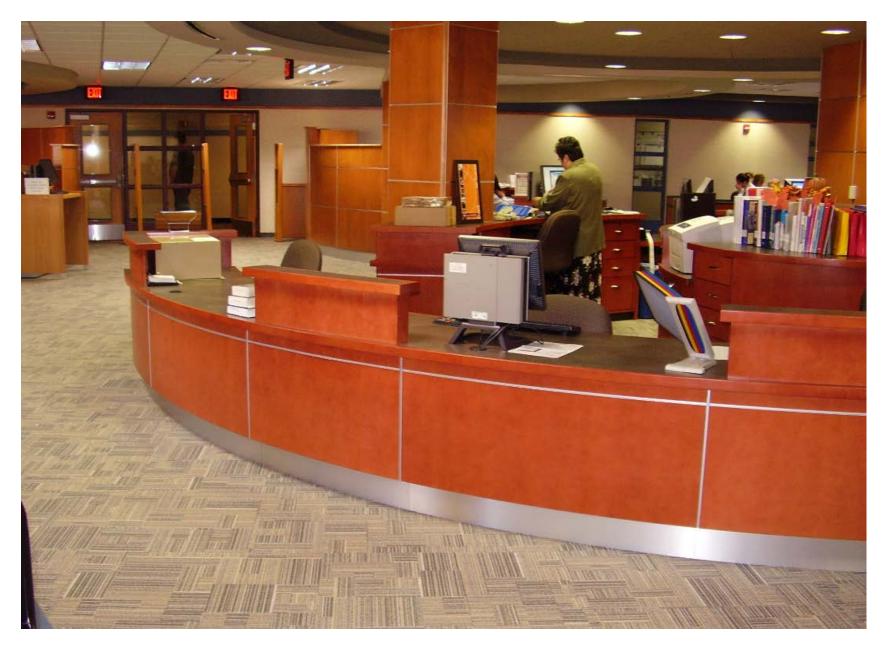

#### First Tech Bank – Portland, OR

**Custom Teller Stations** 

McCracken Public Library – Paducah, KY

Custom Children's Service Desk