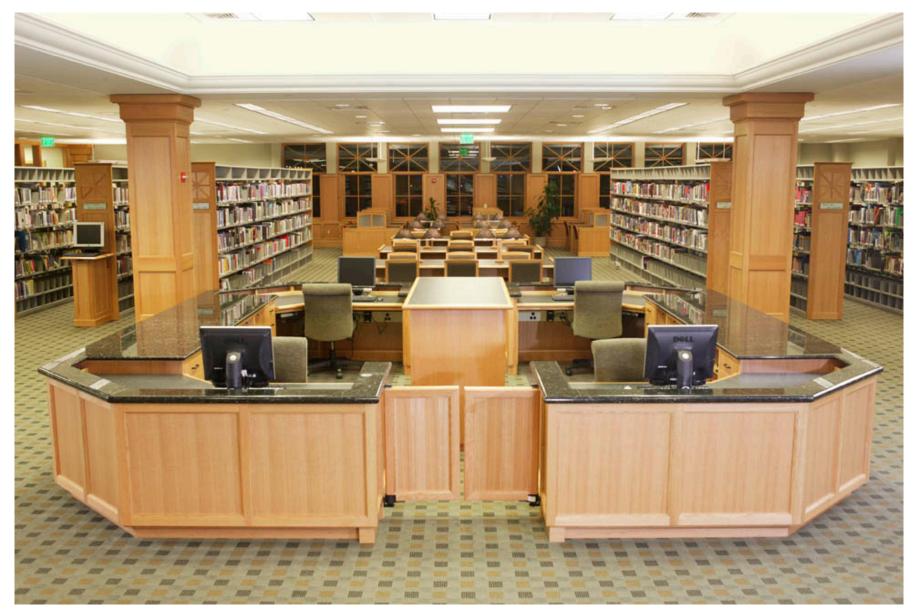

# Palo Alto Public Library – Palo Alto, CA

Custom Service Desk with adjustable height station

#### Palo Alto Public Library – Palo Alto, CA

Custom Service Desk with adjustable height station