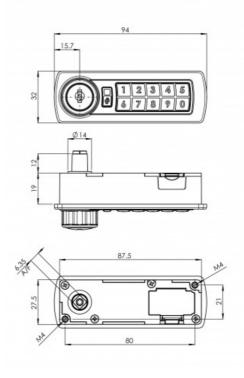

| Options      |             |            |             |            |          |
|--------------|-------------|------------|-------------|------------|----------|
| Product Code | Body Length | Body width | Body height | Body depth | Movement |
| 3700         | 12          | 94         | 32          | 19         | 90°      |