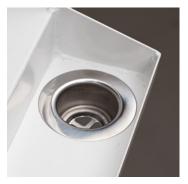

### Promoting proper drainage in high-density growing operations

Spacesaver's low-rise trays provide strength and durability with minimal maintenance. Designed to integrate with multi-tier GROW mobile systems and sized for a variety of standard tables, the trays prevent accidental run-off and promote proper drainage and airflow. They also fully integrate with existing lighting and plumbing systems. Choose between two differnt types:

#### INTEGRATE WITH YOUR GROW OPERATION

Tray angle can be adjusted by moving beams

Sized to fit standard tables; custom sizes available

Drains integrate with existing plumbing

Optional accessories help prevent moisture build-up under pots