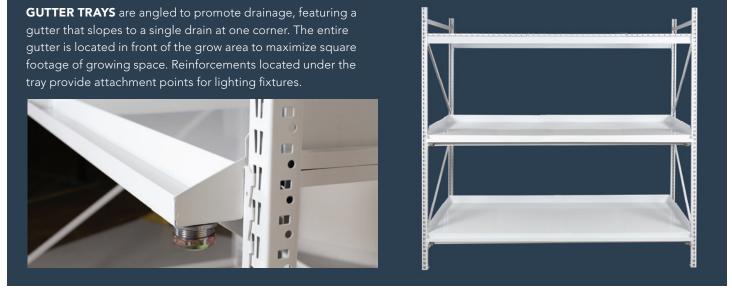

### Promoting proper drainage in high-density growing operations

Spacesaver's low-rise trays provide strength and durability with minimal maintenance. Designed to integrate with multi-tier GROW mobile systems and sized for a variety of standard tables, the trays prevent accidental run-off and promote proper drainage and airflow. They also fully integrate with existing lighting and plumbing systems. Choose between two differnt types: