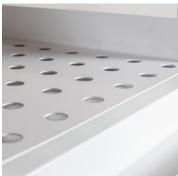

### Promoting proper drainage in high-density growing operations

Spacesaver's low-rise trays provide strength and durability with minimal maintenance. Designed to integrate with multi-tier GROW mobile systems and sized for a variety of standard tables, the trays prevent accidental run-off and promote proper drainage and airflow. They also fully integrate with existing lighting and plumbing systems. Choose between two differnt types:

#### INTEGRATE WITH YOUR GROW OPERATION

Tray angle can be adjusted by moving beams

Sized to fit standard tables; custom sizes available

Drains integrate with existing plumbing

Optional accessories help prevent moisture build-up under pots