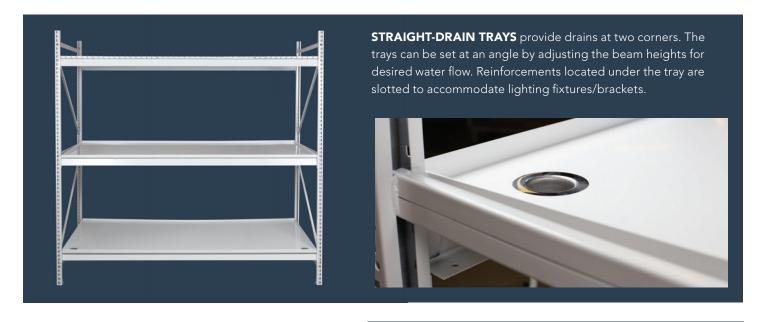

### Promoting proper drainage in high-density growing operations

Spacesaver's low-rise trays provide strength and durability with minimal maintenance. Designed to integrate with multi-tier GROW mobile systems and sized for a variety of standard tables, the trays prevent accidental run-off and promote proper drainage and airflow. They also fully integrate with existing lighting and plumbing systems. Choose between two differnt types: