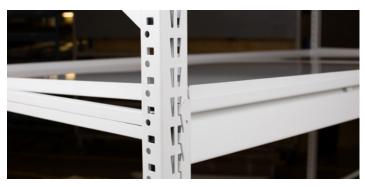

#### INTEGRATE WITH YOUR GROW OPERATION

Tray angle can be adjusted by moving beams

Sized to fit standard tables; custom sizes available

Drains integrate with existing plumbing

Optional accessories help prevent moisture build-up under pots