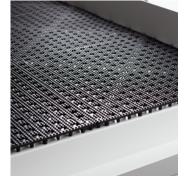

### Promoting proper drainage in high-density growing operations

Spacesaver's low-rise trays provide strength and durability with minimal maintenance. Designed to integrate with multi-tier GROW mobile systems and sized for a variety of standard tables, the trays prevent accidental run-off and promote proper drainage and airflow. They also fully integrate with existing lighting and plumbing systems. Choose between two differnt types:

#### INTEGRATE WITH YOUR GROW OPERATION

Tray angle can be adjusted by moving beams

Sized to fit standard tables; custom sizes available

Drains integrate with existing plumbing

Optional accessories help prevent moisture build-up under pots