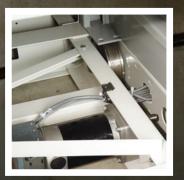

## **Rugged Mobile Carriages**

Rigid, heavy-gauge, welded-steel, uniframe wheel housings keep wheels aligned to prevent binding. DC motors move carriages three inches (76 mm) per second, with soft starts and stops that eliminate jarring and jostling of stored materials.