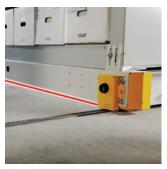

# Why an XTend System Stacks Up the Best of Any Off-site Storage Choice.

During seismic tremors, an overhead anti-tip system keeps the XTend system standing and stored materials secure.

A Photo Sweep® stretches the full length of each carriage side for end-to-end safety.

Photo Sweeps are standard safety equipment on all XTend Mobile High-Bay Storage Systems.

High on space efficiency, simplicity and safety, an XTend Mobile High-Bay Storage System from Spacesaver may well be your best choice for off-site storage compared to other available options.

## **Protective Safety Features**

The Photo Sweep<sup>®</sup> system stops carriage motion instantly when a person or object is detected. Aisle-entry sensors automatically stop or prevent carriage movement when a person enters an aisle. And an anti-tip system keeps users and materials safe during seismic events.