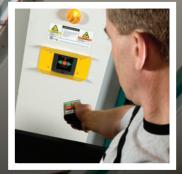

## **Easy User Operation**

Three simple buttons – Move Left, Move Right and Stop – control all XTend system movement, with an open aisle indicator light to show the system's status. An infrared remote option maximizes user convenience.