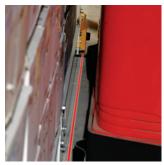

# Why an XTend System Stacks Up the Best of Any Off-site Storage Choice.

During seismic tremors, an overhead anti-tip system keeps the XTend system standing and stored materials secure.

A Photo Sweep® stretches the full length of each carriage side for end-to-end safety.

Photo Sweeps are standard safety equipment on all XTend Mobile High-Bay Storage Systems.

High on space efficiency, simplicity and safety, an XTend Mobile High-Bay Storage System from Spacesaver may well be your best choice for off-site storage compared to other available options.

## **Protective Safety Features**

The Photo Sweep<sup>®</sup> system stops carriage motion instantly when a person or object is detected. Aisle-entry sensors automatically stop or prevent carriage movement when a person enters an aisle. And an anti-tip system keeps users and materials safe during seismic events.