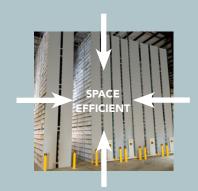

#### Highly space efficient.

An XTend Mobile High-Bay Storage System gives you the same storage capacity as a static high-bay system in less space – or more capacity in the same space.

## High-Capacity, High-Efficiency Storage

Up to 35 feet (10.7 meters) high, with up to 30 tiers of shelves, standard XTend systems can achieve storage space densities averaging far greater than static high-bay storage systems.