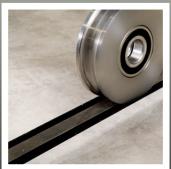

### Large-Diameter Wheels

Precision machined of solid steel, 6" (152 mm) diameter load and drive wheels roll more easily than smaller wheels and prevent premature wear.

-14=185

075 450

507 -02

207-

-42-105