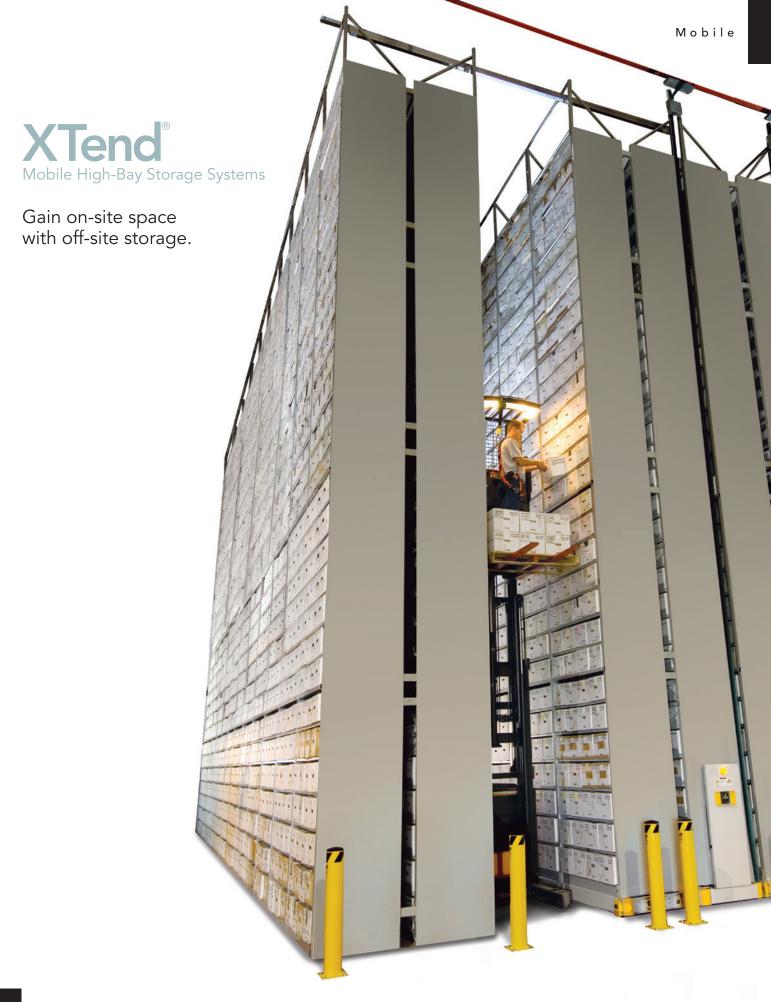

One obvious answer: Transform precious on-site space for purposes other than storage by archiving materials off site.

Designed specifically for high-density off-site storage, the XTend<sup>™</sup> system from Spacesaver<sup>®</sup> is the industry's very first mobile high-bay storage system. It combines proven, best-in-class compact storage technology with well-established industrial-grade storage design concepts.

The result: Unprecedented levels of off-site storage density, space efficiency and cost effectiveness. The ability to store large volumes of materials or records off site and still maintain appropriate access to them. And the freedom to utilize valuable on-site space for more useful or profitable purposes.

With XTend systems, individual shelving modules roll on carriages to move together as compactly as possible – eliminating the need for multiple aisles to give you the most efficient storage in your space.

## High-Capacity, High-Efficiency Storage

Up to 35 feet (10.7 meters) high, with up to 30 tiers of shelves, standard XTend systems can achieve storage space densities averaging far greater than static high-bay storage systems.