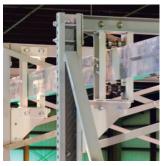

## **Protective Safety Features**

The Photo Sweep<sup>®</sup> system stops carriage motion instantly when a person or object is detected. Aisle-entry sensors automatically stop or prevent carriage movement when a person enters an aisle. And an anti-tip system keeps users and materials safe during seismic events.

## **Rugged Mobile Carriages**

Rigid, heavy-gauge, welded-steel, uniframe wheel housings keep wheels aligned to prevent binding. DC motors move carriages three inches (76 mm) per second, with soft starts and stops that eliminate jarring and jostling of stored materials.

**Recessed Structural Rails** 

Flush mounted in your facility's floor, solid, structurally rigid rails eliminate the need for a super-flat floor. They reduce rail deflection and limit lateral movement to maintain rail alignment, while eliminating tripping hazards and simplifying cleaning.