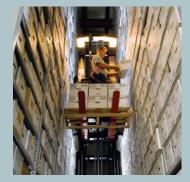

## **High Retrieval Efficiency**

Safely imbedded in your concrete floor, integrated guidance wires ensure straight, safe travel for high-lift order picker vehicles in narrow XTend system aisles. Picker vehicles require no steering when retrieving items, for maximum efficiency and operator productivity.