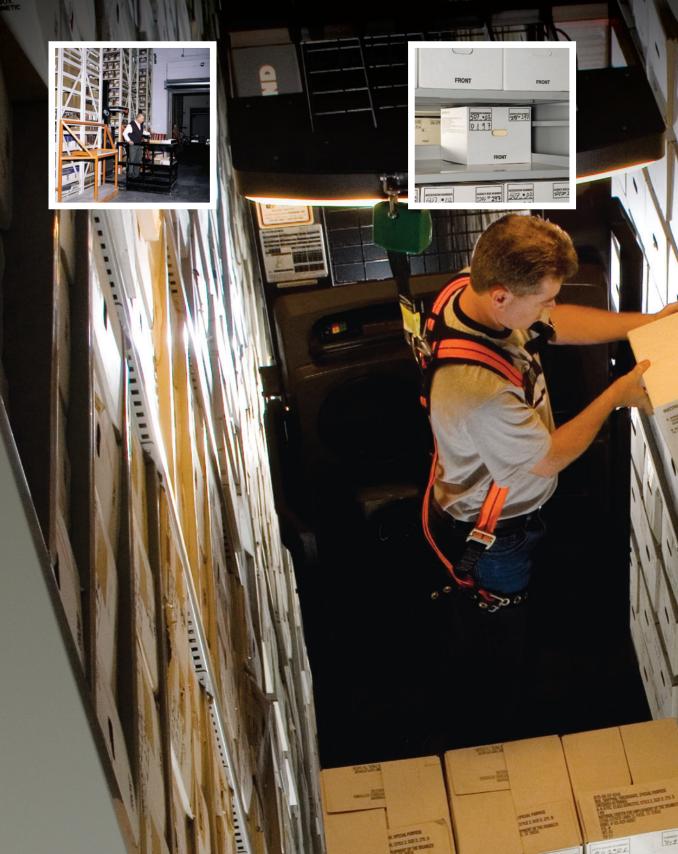

One obvious answer: Transform precious on-site space for purposes other than storage by archiving materials off site.

Designed specifically for high-density off-site storage, the XTend<sup>™</sup> system from Spacesaver<sup>®</sup> is the industry's very first mobile high-bay storage system. It combines proven, best-in-class compact storage technology with well-established industrial-grade storage design concepts.

The result: Unprecedented levels of off-site storage density, space efficiency and cost effectiveness. The ability to store large volumes of materials or records off site and still maintain appropriate access to them. And the freedom to utilize valuable on-site space for more useful or profitable purposes.

An XTend Mobile High-Bay Storage System lets you use off-site storage space more efficiently.

Archiving little-used materials off site gives you more usable on-site space.

With an XTend system, you're assured that your rare or valuable materials are safely archived and thoroughly protected.

From totes to file boxes to records boxes, an XTend system accommodates a variety of storage containers easily and efficiently.