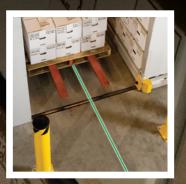

**Recessed Structural Rails** 

Flush mounted in your facility's floor, solid, structurally rigid rails eliminate the need for a super-flat floor. They reduce rail deflection and limit lateral movement to maintain rail alignment, while eliminating tripping hazards and simplifying cleaning.