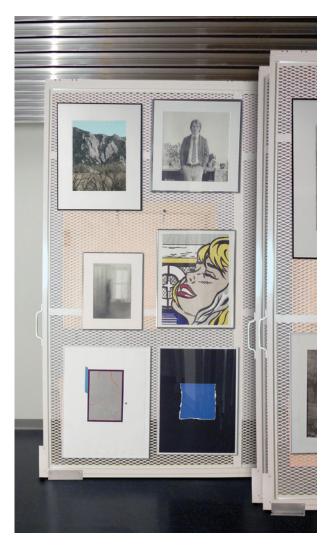

## Ceiling-Suspended Collection Storage

Spacesaver's Hang-Glider Pro® Storage Panel System is a ceiling-suspended pullout system. Less space is required for collection storage, doubling your storage capacity in the same area. Hand-controlled manual systems provide smooth and easy operation for display and storage of art or other objects.

## **FEATURES AND BENEFITS**

- Low Vibration: Spacesaver's specialty extruded aluminum track is ceiling-suspended. This overhead track, with one seam, in conjunction with the precision frictionless roller bearing trolley system, with guide bearings, work in unison to provide smooth guidance, and subject framed artwork only to low vibration.
- Sway Prevention: Protection of stored material is further enhanced with both a unique anti-sway guide wheel, mounted at the front base of each panel, and a flooranchored guide mechanism at the rear. The front wheel and rear guide work in tandem to virtually eliminate screen sway and vibration when in use.
- Controlled Deceleration: Storage panel deceleration is controlled by Spacesaver's unique deceleration device, which slows panel motion during the last 15" (385 mm) of movement in either direction. The deceleration device protects materials during panel operation by reducing the likelihood of jarring stops.