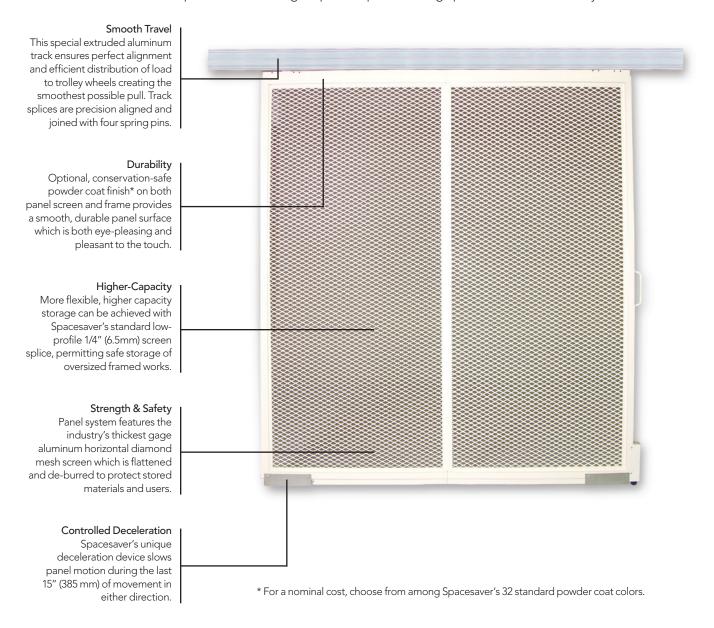

## **FEATURES AND BENEFITS**

- Low Vibration: Spacesaver's specialty extruded aluminum track is ceiling-suspended. This overhead track, with one seam, in conjunction with the precision frictionless roller bearing trolley system, with guide bearings, work in unison to provide smooth guidance, and subject framed artwork only to low vibration.
- Sway Prevention: Protection of stored material is further enhanced with both a unique anti-sway guide wheel, mounted at the front base of each panel, and a flooranchored guide mechanism at the rear. The front wheel and rear guide work in tandem to virtually eliminate screen sway and vibration when in use.
- Controlled Deceleration: Storage panel deceleration is controlled by Spacesaver's unique deceleration device, which slows panel motion during the last 15" (385 mm) of movement in either direction. The deceleration device protects materials during panel operation by reducing the likelihood of jarring stops.