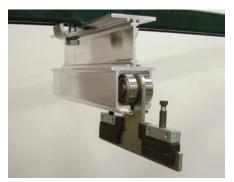

## **FEATURES AND BENEFITS**

- Low Vibration: Spacesaver's specialty extruded aluminum track is ceiling-suspended. This overhead track, with one seam, in conjunction with the precision frictionless roller bearing trolley system, with guide bearings, work in unison to provide smooth guidance, and subject framed artwork only to low vibration.
- Sway Prevention: Protection of stored material is further enhanced with both a unique anti-sway guide wheel, mounted at the front base of each panel, and a flooranchored guide mechanism at the rear. The front wheel and rear guide work in tandem to virtually eliminate screen sway and vibration when in use.
- Controlled Deceleration: Storage panel deceleration is controlled by Spacesaver's unique deceleration device, which slows panel motion during the last 15" (385 mm) of movement in either direction. The deceleration device protects materials during panel operation by reducing the likelihood of jarring stops.

**Vibration Dampening** - The overhead track and precision frictionless roller guide trolley contains molded silicone rubber isolators to protect collection from vibration.

**Sway Prevention** - Protection of stored material is enhanced with an anti-sway guide wheel mounted at the front base of each panel.