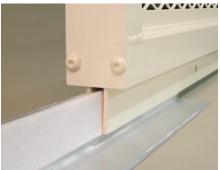

**Smooth Guidance** - A floor-anchored aluminum guide angle with conservation-safe felt eliminates metal to metal contact reducing vibration.

Your collections will receive the finest care with Spacesaver's patent pending Hang-Glider Pro Storage Panel System; the most conservation-safe and space-efficient ceiling-suspended pullout storage panel on the market today.