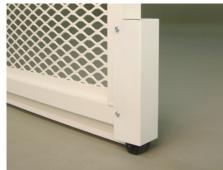

## **FEATURES AND BENEFITS**

- Low Vibration: Spacesaver's specialty extruded aluminum track is ceiling-suspended. This overhead track, with one seam, in conjunction with the precision frictionless roller bearing trolley system, with guide bearings, work in unison to provide smooth guidance, and subject framed artwork only to low vibration.
- Sway Prevention: Protection of stored material is further enhanced with both a unique anti-sway guide wheel, mounted at the front base of each panel, and a flooranchored guide mechanism at the rear. The front wheel and rear guide work in tandem to virtually eliminate screen sway and vibration when in use.
- Controlled Deceleration: Storage panel deceleration is controlled by Spacesaver's unique deceleration device, which slows panel motion during the last 15" (385 mm) of movement in either direction. The deceleration device protects materials during panel operation by reducing the likelihood of jarring stops.

**Vibration Dampening** - The overhead track and precision frictionless roller guide trolley contains molded silicone rubber isolators to protect collection from vibration.

**Sway Prevention** - Protection of stored material is enhanced with an anti-sway guide wheel mounted at the front base of each panel.