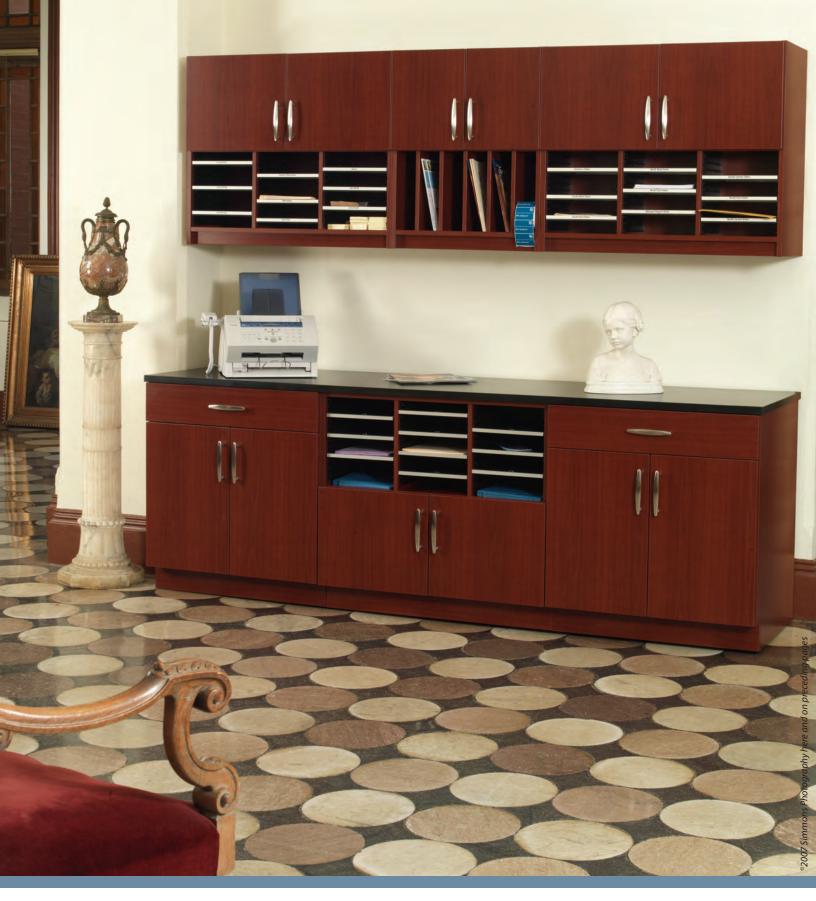

# Modular/Flexible/Durable . . . organized

Our adjustable shelf and organizing modules are easily integrated with our cabinet solutions to meet the specific storage and accessibility requirements of any activity. Adjustability on 1" increments easily facilitates expansion and contraction of shelf capacity, eliminating wasted space between shelves.

# Customize with modularCaseworks

For almost 50 years Hamilton Sorter has set the standard of quality and value for modular organizing components and custom casework. Both our standard products, and the custom solutions developed in consultation with our Project Management Team, reflect our focused design and manufacturing expertise. Whether a centerpiece reception area for Havasu Regional Medical Center's new maternity ward or the Department of Pharmaceutical Sciences Chair at the University of Arkansas for Medical Sciences dream laboratory, our objective is always the same: create precise solutions that meet a project's design and functional requirements.