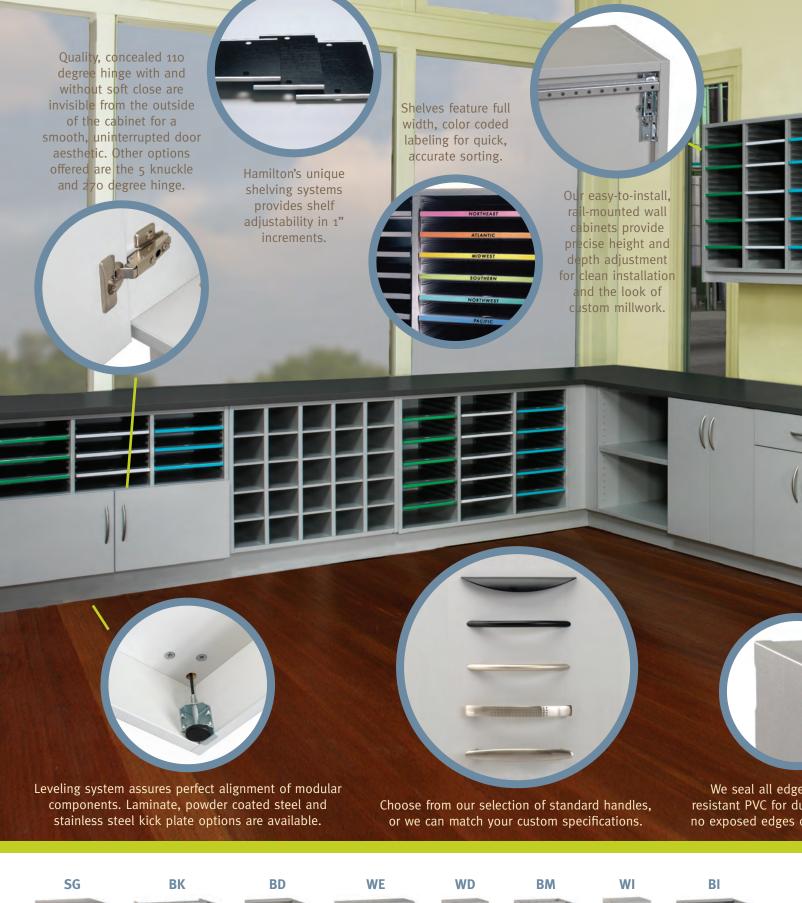

# Modular/Flexible/Durable . . . organized

Our adjustable shelf and organizing modules are easily integrated with our cabinet solutions to meet the specific storage and accessibility requirements of any activity. Adjustability on 1" increments easily facilitates expansion and contraction of shelf capacity, eliminating wasted space between shelves.