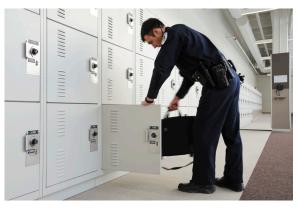

## Keep Equipment Safe and Accessible.

When it comes to the daily tasks of law enforcement, time is precious—and when officers need to move quickly, they can't be held up by equipment that's hard to locate. At the same time, this gear also needs to be kept secure when not in use. Spacesaver's Gear and Duty Bag Lockers are an ideal way to create a secure space to store duty bags and other equipment that's needed in the field. These lockers keep gear out of the locker room and in an area where it's most accessible.

The rugged, all-steel storage cabinets are available with a variety of door type and lock options, and are created in a broad selection of sizes and configurations. Numerous design options— sloped tops, trim kit options, and the choice of surface or recessed mounted can be tailored depending on your department's needs.

#### **FEATURES:**

- Made in the U.S.A.
- Rugged steel construction
- Corner gussets for added rigidity
- Durable textured powder coat paint variety of colors available
- Doors available with diamond perforated mesh for ventilation and visibility (solid or louvered doors also available)
- Box construction double thickness doors for unmatched strength and rigidity
- Stainless steel lock plate and handle with optional locker number plaque
- Four lock types available: Hasp only (for padlock), keyed, combination, or electronic
- Design Options: Sloped tops, trim, and surface or recessed mounted