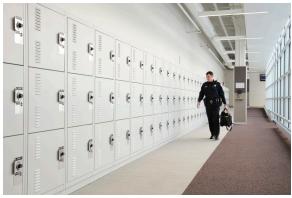

## Keep Equipment Safe and Accessible.

When it comes to the daily tasks of law enforcement, time is precious—and when officers need to move quickly, they can't be held up by equipment that's hard to locate. At the same time, this gear also needs to be kept secure when not in use. Spacesaver's Gear and Duty Bag Lockers are an ideal way to create a secure space to store duty bags and other equipment that's needed in the field. These lockers keep gear out of the locker room and in an area where it's most accessible.

The rugged, all-steel storage cabinets are available with a variety of door type and lock options, and are created in a broad selection of sizes and configurations. Numerous design options— sloped tops, trim kit options, and the choice of surface or recessed mounted can be tailored depending on your department's needs.