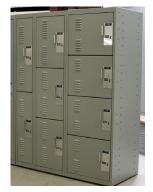

### Configurations To Meet Your Demands.

Gear and duty bag lockers are an ideal way to create secure storage spaces for equipment. With a plethora of available sizes, configurations, and options, gear bag lockers offer the flexibility you need to meet all your duty storage requirements.

#### **AVAILABLE SIZES:**

• Width: 12, 15, 18, 24, 30, 36, or 48"

• Depth: 12, 15, 18, 24, 30, or 36"

• Height: 72, 84, 90, or 96"

• Single and multi-tier units available

• Other sizes available - Contact Spacesaver