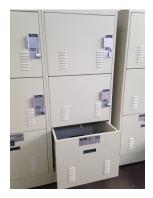

#### **FEATURES:**

- Made in the U.S.A.
- Rugged steel construction
- Corner gussets for added rigidity
- Durable textured powder coat paint variety of colors available
- Doors available with diamond perforated mesh for ventilation and visibility (solid or louvered doors also available)
- Box construction double thickness doors for unmatched strength and rigidity
- Stainless steel lock plate and handle with optional locker number plaque
- Four lock types available: Hasp only (for padlock), keyed, combination, or electronic
- Design Options: Sloped tops, trim, and surface or recessed mounted

### **AVAILABLE LOCK OPTIONS:**

- Keyed Lock
- Combination Lock
- Electronic Lock (see image)
- No Lock (hasp only for padlock)

Smart. Storage. Solutions.

www.BRADFORDSYSTEMS.com

Bradford Systems Corporate Offices 430 Country Club Drive Bensenville, Illinois 60106 1-800-696-3453