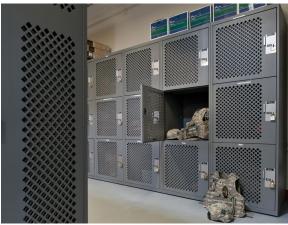

#### **FEATURES:**

- Made in the U.S.A.
- Rugged steel construction
- Corner gussets for added rigidity
- Durable textured powder coat paint variety of colors available
- Doors available with diamond perforated mesh for ventilation and visibility (solid or louvered doors also available)
- Box construction double thickness doors for unmatched strength and rigidity
- Stainless steel lock plate and handle with optional locker number plaque
- Four lock types available: Hasp only (for padlock), keyed, combination, or electronic
- Design Options: Sloped tops, trim, and surface or recessed mounted

### Configurations To Meet Your Demands.

Gear and duty bag lockers are an ideal way to create secure storage spaces for equipment. With a plethora of available sizes, configurations, and options, gear bag lockers offer the flexibility you need to meet all your duty storage requirements.

#### **AVAILABLE SIZES:**

• Width: 12, 15, 18, 24, 30, 36, or 48"

• Depth: 12, 15, 18, 24, 30, or 36"

• Height: 72, 84, 90, or 96"

• Single and multi-tier units available

• Other sizes available - Contact Spacesaver