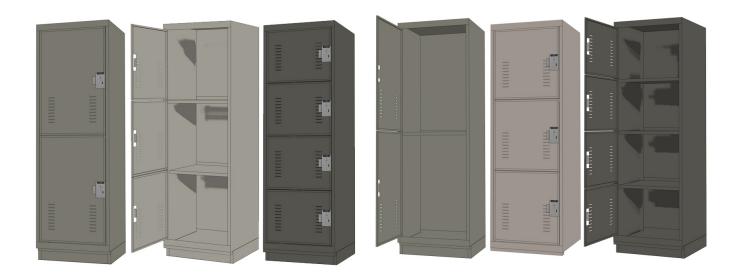

The rugged, all-steel storage cabinets are available with a variety of door type and lock options, and are created in a broad selection of sizes and configurations. Numerous design options— sloped tops, trim kit options, and the choice of surface or recessed mounted can be tailored depending on your department's needs.

### Configurations To Meet Your Demands.

Gear and duty bag lockers are an ideal way to create secure storage spaces for equipment. With a plethora of available sizes, configurations, and options, gear bag lockers offer the flexibility you need to meet all your duty storage requirements.

#### **AVAILABLE SIZES:**

• Width: 12, 15, 18, 24, 30, 36, or 48"

• Depth: 12, 15, 18, 24, 30, or 36"

• Height: 72, 84, 90, or 96"

• Single and multi-tier units available

• Other sizes available - Contact Spacesaver