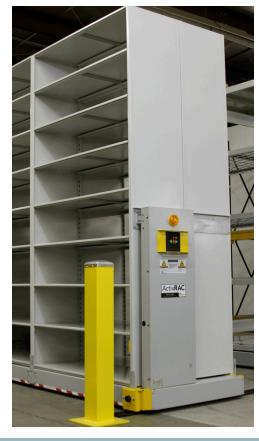

## Mobilize your storage. Maximize your space.

Safe, space efficient, and easy to use. You truly can do more with less, using Spacesaver® **ActivRAC® 7P Mobilized Storage System.** 

The simple fact is everyone needs more space for storage. The **ActivRAC 7P** powered mobilized storage system maximizes storage capacity by recovering idle aisle space while providing 100% accessibility with a convenient powered control operation.

The ActivRAC 7P flexible system designs will meet the most demanding industrial requirements. System listed. The innovative design allows you to mobilize your existing racking or industrial shelving and install the system on your existing floor.

## STANDARD FEATURES

- 7,000 lbs. capacity per carriage/wheel section
- System operation carriage mounted control or optional infrared or RF remote control
- Unleveled, surface mount or recessed rail options
- Safety features Photo Sweep®, aisle entry sensors, and LED indicators to signal status of the mobile system
- Designed to work with existing racking, shelving, and drawer systems
- Multiple synchronized motors to provide smooth, even movement. Number of motors varies with load, thereby, providing the most cost effective design
- Carriage design capability permits virtually unlimited carriage layout configurations